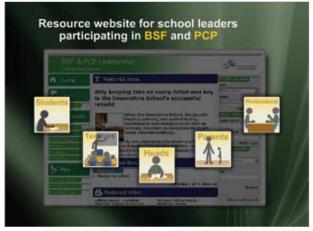

#### WEB BASED E-LEARNING

If you are looking to deploy your learning material online we can help. As well as creating websites for a number of our clients we also develop e-learning materials for deployment on the internet. From Learning Management Systems to intranets our development team is experienced in using a range of technologies.

Passionet Company intranet for Blue Sky Leisure